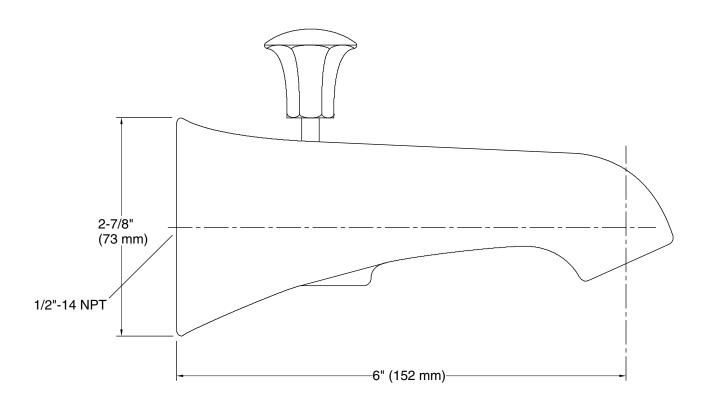

### Installation

- 6" (152 mm) diverter spout with NPT connection.
- Wall-mount.

### **Technical Information**

All product dimensions are nominal.